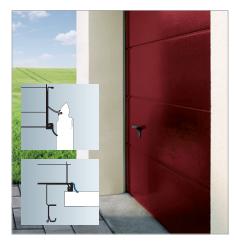

### THERMO FRAME SET

The optional sealing and insulating strip system further improves the already excellent performance of double-skinned Novoferm E® sectional garage doors. The thermal optimisation on three sides of the frame enhances insulation performance by up to 15 %\* when mounted behind the opening. A plug-and-clip profile ensures quick and easy installation and can be used on all Novoferm E® sectional doors. The Thermo frame set actively supports the optimisation of building performance.

\* Performance dependent on door pattern and size.