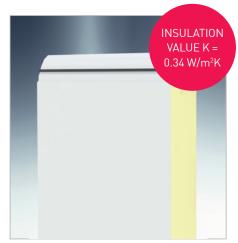

## **EXCEPTIONALLY GOOD THERMAL AND ACOUSTIC INSULATION**

The patented thermally broken sections with a total thickness of 70 mm, combined with the sectional door's PUR rigid foam core, ensure exceptionally good heat and sound insulation. The additional seals between the sections and the double floor seal on the bottom of the door further increase the heat insulation and reduce heat losses.