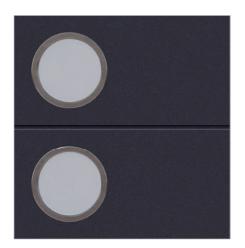

## HIGH-QUALITY, UNIFORM APPEARANCE OF INSIDE OF DOOR

Compared to other doors on the market, the Premium Plus sectional garage door is also much more attractive on the inside. The inside door surface is produced in the elegantly smooth "Noblesse" finish.

And the door leaf, hinges and profiles are all in Traffic white, similar to RAL 9016, for uniform colouring and a harmonious overall look. Furthermore, high-quality, ball-bearing tandem rollers in stainless steel ensure extremely smooth and even door travel.